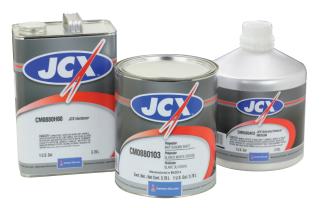

JCX delivers faster processing time, while providing excellent color, gloss retention and DOI. It's a "painter-friendly" coating that is easy-to-spray and comes in a simple ratio 2:1:1 pre-packed kit. It meets AMS-3095 performance requirements, provides chemical resistance to Skydrol and other hydraulic fluids and is free of lead and chromate hazards.

## SHERWIN-WILLIAMS JCX PRODUCT BENEFITS INCLUDE:

- Fast drying (as compared to traditional single stage systems)
- Easy to apply and repair
- Excellent color and gloss retention
- Comprehensive color palette
- Good buffing characteristics
- Excellent flow and leveling
- Contains less than 3.5 lbs/gal VOC
- Special activated reducers to handle varied temperature and humidity conditions