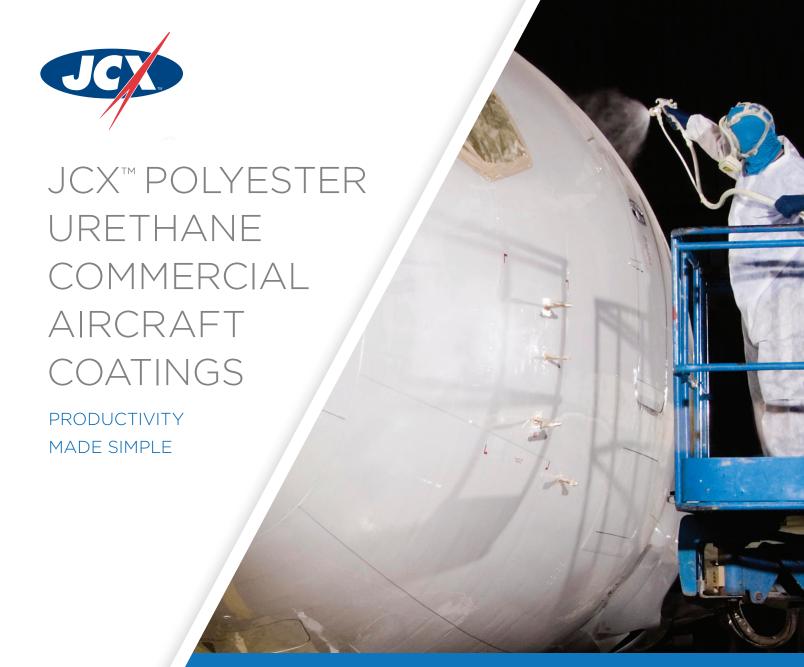

Sherwin-Williams Aerospace Coatings JCX™ polyester urethane is a high performance, high productivity coating designed for exterior use on commercial aircraft. It features simplified packaging as well as faster dry times. These features all lead to improved productivity for the paint shop.

JCX™ is specifically focused on productivity improvement for MRO commercial airline application. Whether a commercial aircraft is in for regular maintenance or being serviced to reflect a livery's updated brand look, a new paint job not only enhances a plane's aesthetics, it also plays an important role in protecting the aircraft's surfaces from wear, tear and corrosion.

## SHERWIN-WILLIAMS JCX™ POLYESTER URETHANE: PRODUCTIVITY MADE SIMPLE

The best commercial aircraft paint schemes must always look their best to symbolize their respective brands. This requires a durable coating system to provide crucial protection against corrosion and damage in the most punishing environments.

With JCX, commercial aircraft can now get an outstanding finish in a simpler, faster-to-dry product. This durable, long-lasting coating improves livery brand image and MROs can increase their profits by delivering more planes, faster.