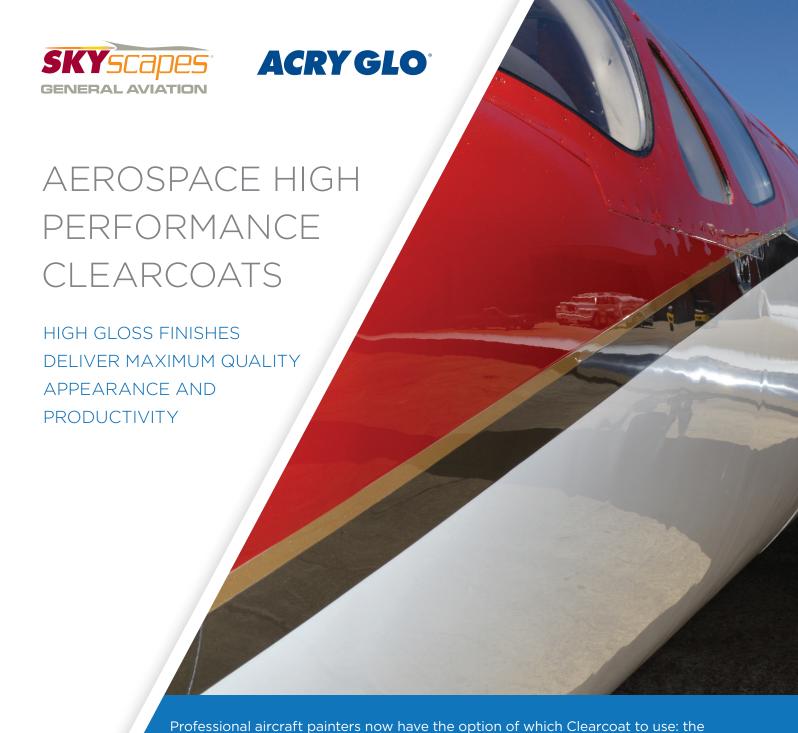

## HIGH GLOSS FINISHES DELIVER MAXIMUM QUALITY APPEARANCE AND PRODUCTIVITY

The keys to the best performing aerospace clearcoat applications are enhancing the topcoat's color and gloss retention, as well as adding long term durability to an aircraft's exterior finish.

Professional aircraft painters now have the option of which clearcoat to use: the SKYscapes® CM0850CC1 for increased speed, SKYscapes CM0850CC3 for speeding up or slowing down the coating application, SKYscapes CM0850180 for improved chemical and fluid resistance. The Acry Glo® clearcoats are designed for general aviation. The CM0571080 is a versatile and easy-to-use product and the Acry Glo HS clear CM0830080 can be used over acrylic urethane topcoats in conventional as well as high solids opaque and metallic colors.