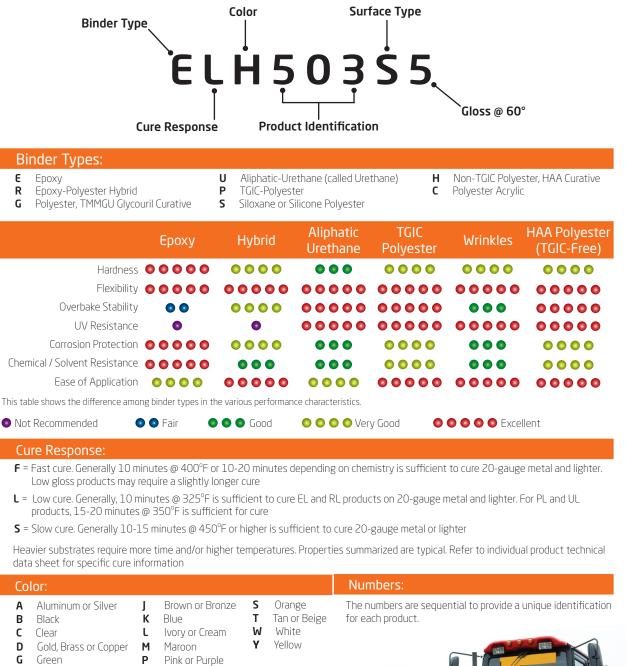

#### **Powder Product Code System**

H Gray

#### Surface Type:

- **S** Smooth
- M Metallic or Metallic Effect Smooth

R

Red

Ρ

R

Α

W

В

- T Fine-Textured
- H Heat Resistant
- **G** Grain-Textured

#### **Gloss at 60° 0** 0 to 9

- 0
   0 to 9
   4
   40 to 49

   1
   10 to 19
   5
   50 to 59

   2
   20 to 29
   6
   60 to 69
- **3** 30 to 39 **7** 70 to 79
- 8 80 to 899 90 and above

Wrinkle

Bonded

Protective (Functional)

River or Ridge Texture

Antique-Textured Metallic Vein

Available at **blendsupply.com** 1.800.647.9279 orders@blendsupply.com