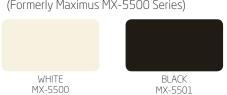

#### **Tufcote LV HG MX-5500 Polyurethane Topcoat**

(Formerly Maximus MX-5500 Series)