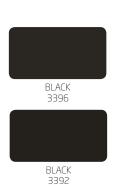

#### Tufcote 2.8 ST 3396 Satin VT Alkyd Topcoat

(Formerly Shaft Lac 3396)

#### Tufcote 2.8 FT 3392 Flat VT Alkyd Topcoat

(Formerly Shaft Lac 3392)