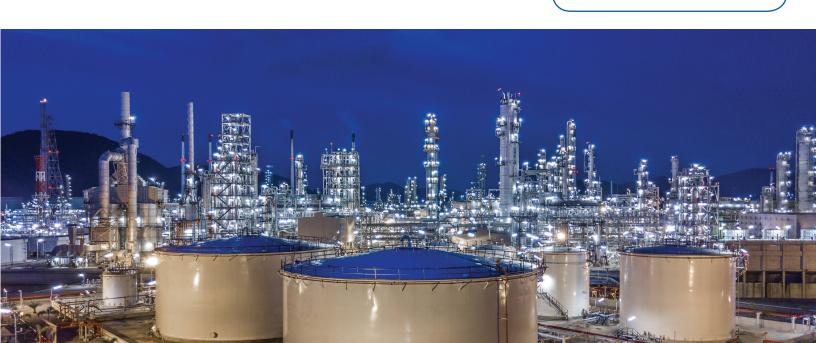

# Tufcote<sup>™</sup> products for the economy industrial market.

Axalta has introduced a variety of Tufcote industrial maintenance coatings consisting of solventborne acrylic alkyd, vinyl toluene (VT) alkyd, silicone alkyd, epoxy, and polyurethane primers and topcoats for use in a wide variety of high performance industrial environments.

# Tufcote coatings are intended for use in these industries:

- >> Oil refineries & equipment
- >> Off-shore platforms
- >> Drilling rigs
- >>> Steel towers & decks
- >> Storage tanks & linings
- >> Construction equipment
- >> Agriculture equipment
- >> Pipelines, Valves, Piers
- >> Machinery, engines
- >> Disposal, storage bins
- >> Electronic enclosure, lockers
- >> Switch boxes, barricades
- >> Boiler fronts, heat exchangers
- >>> Smoke stacks, mufflers