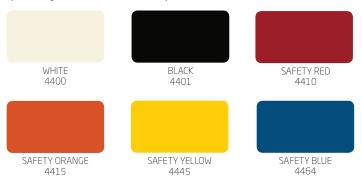

#### **Tufcote LV HG** 4400 Acrylic Alkyd Topcoat

(Formerly Maximus 4400 Series)