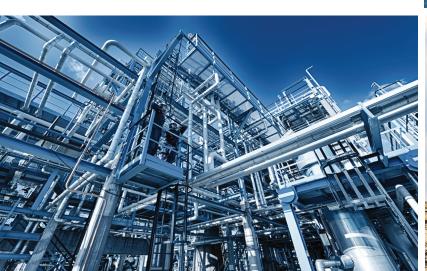

# Tufcote coatings are intended for use in these industries:

- >> Oil refineries & equipment
- >> Off-shore platforms
- >> Drilling rigs
- >>> Steel towers & decks
- >> Storage tanks & linings
- >> Construction equipment
- >> Agriculture equipment
- >> Pipelines, Valves, Piers
- >> Machinery, engines
- >> Disposal, storage bins
- >> Electronic enclosure, lockers
- >> Switch boxes, barricades
- >> Boiler fronts, heat exchangers
- >>> Smoke stacks, mufflers