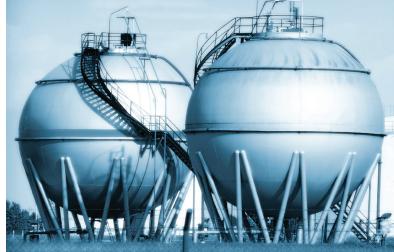

# Tufcote coatings are intended for use in these industries:

- >> Oil refineries & equipment
- >> Off-shore platforms
- >> Drilling rigs
- >>> Steel towers & decks
- >> Storage tanks & linings
- >> Construction equipment
- >> Agriculture equipment
- >> Pipelines, Valves, Piers
- >> Machinery, engines
- >> Disposal, storage bins
- >> Electronic enclosure, lockers
- >> Switch boxes, barricades
- >> Boiler fronts, heat exchangers
- >>> Smoke stacks, mufflers