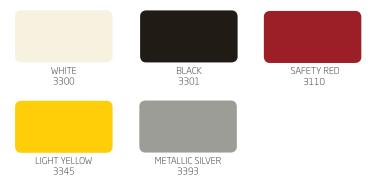

#### Tufcote 2.8 HG 3100 Acrylic Alkyd Topcoat

(Formerly Hy-Lux 3100 Series)

#### Tufcote 2.8 HG 3300 VT Alkyd Topcoat

(Formerly Shaft Lac 3300 Series)

#### Tufcote 2.8 ST 3396 Satin VT Alkyd Topcoat

(Formerly Shaft Lac 3396)

#### Tufcote 2.8 FT 3392 Flat VT Alkyd Topcoat

(Formerly Shaft Lac 3392)