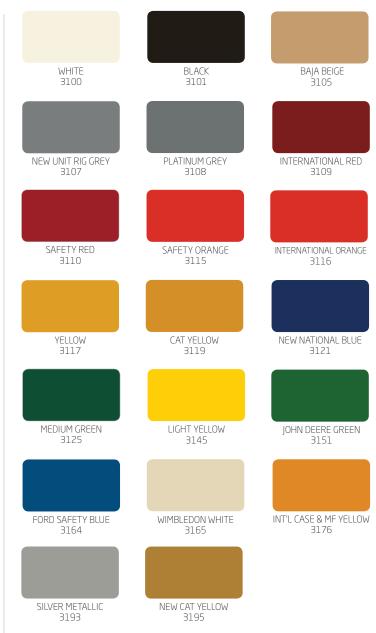

#### Tufcote 2.8 HG 3100 Acrylic Alkyd Topcoat

(Formerly Hy-Lux 3100 Series)

#### Tufcote 2.8 HG 3300 VT Alkyd Topcoat

(Formerly Shaft Lac 3300 Series)

- Tufcote LV HG 4400 series acrylic alkyd products are a durable enamel made from a premium quality, acrylic modified, alkyd resin.
- Tufcote LV HG 5100 series epoxy topcoats are two-part, heavy duty thixotropic high gloss coatings.
- Tufcote LV HG MX-5500 series polyurethane topcoats are designed to provide a high gloss, extremely durable, solvent- and chemical-resistant coating.
- Tufcote 2.8 HG 3100 series acrylic alkyd topcoats are an extremely high gloss enamel made from premium quality, acrylic-modifice, alkyd resin.
- Tufcote 2.8 HG 3300 series is a decorative, extremely high gloss, abrasionresistant topcoat with an exceptionally fast dry time.
- Tufcote 3.5 HH Silicone Alkyd Hi-Heat coatings provide a high quality, flat finish designed to resist temperatures up to 1200°F.