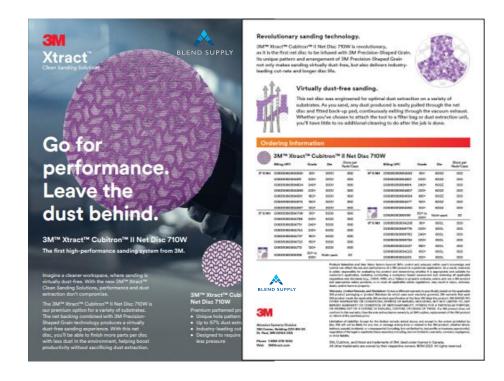

### Go for performance. Leave the dust behind.

Introducing the new 3M Xtract™ Cubitron™ II Net Disc 710W

Imagine a cleaner workspace, where sanding is virtually dustfree. With the new 3M Xtract™ Clean Sanding Solutions, performance and dust extraction don't compromise.

The 3M Xtract™ Cubitron™ II Net Disc 710W is our premium option for a variety of substrates including metal, wood, and composites.

The net backing combined with 3M Precision Shaped Grain technology produces a virtually dust-free sanding experience. Look for the unique hole pattern available only from 3M! Finish more parts per disc with less dust in the environment, boosting productivity without sacrificing dust extraction.

- Up to 97% dust extraction
- Industry-leading cut-rate
- Designed to require less pressure