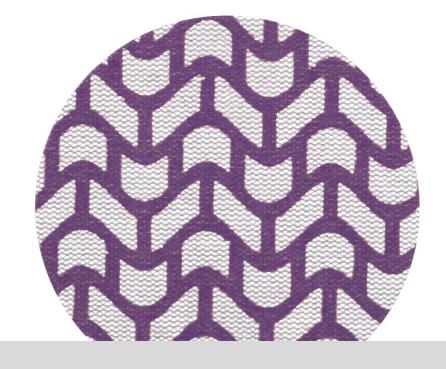

The 3M Xtract™ Cubitron™ II Net Disc 710W is our premium option for a variety of substrates including metal, wood, and composites.

The net backing combined with 3M Precision Shaped Grain technology produces a virtually dust-free sanding experience. Look for the unique hole pattern available only from 3M! Finish more parts per disc with less dust in the environment, boosting productivity without sacrificing dust extraction.

- Up to 97% dust extraction
- Industry-leading cut-rate
- Designed to require less pressure