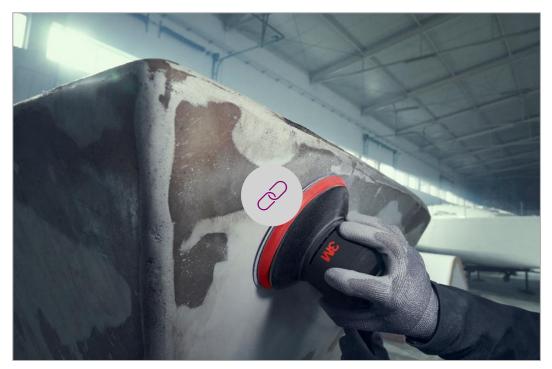

The 3M Xtract™ Cubitron™ II Net Disc 710W is our premium option for a variety of substrates including metal, wood, and composites.

The net backing combined with 3M Precision Shaped Grain technology produces a virtually dust-free sanding experience. Look for the unique hole pattern available only from 3M! Finish more parts per disc with less dust in the environment, boosting productivity without sacrificing dust extraction.

#### 3M Xtract™ Cubitron™ II Net Disc 710W

#### Application photography | General