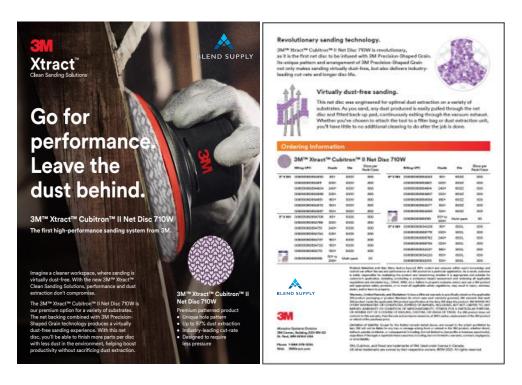

### Go for performance. Leave the dust behind.

Introducing the new 3M Xtract™ Cubitron™ II Net Disc 710W

Imagine a cleaner workspace, where sanding is virtually dustfree. With the new 3M Xtract™ Clean Sanding Solutions, performance and dust extraction don't compromise.

The 3M Xtract™ Cubitron™ II Net Disc 710W is our premium option for a variety of substrates including metal, wood, and composites.

The net backing combined with 3M Precision Shaped Grain technology produces a virtually dust-free sanding experience. Look for the unique hole pattern available only from 3M! Finish more parts per disc with less dust in the environment, boosting productivity without sacrificing dust extraction.

- Up to 97% dust extraction
- Industry-leading cut-rate
- Designed to require less pressure